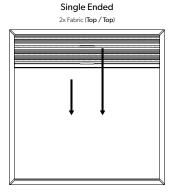

|                           |                               |                               |                                       |                          |                            |                            |                                        |
|                  |                   |                           |                               |                               |                                       |                          |                            |                            |                                        |

## Guildelines

- Manual blinds only
- Suitable for horizontal installations only
- All blinds over 1400mm (55<sup>1/8</sup>") wide will have two handles 700mm (27<sup>9/16</sup>") apart, fixed centrally to the overall width







Single Ended