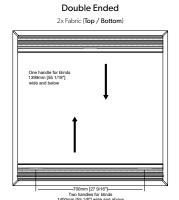

## Guildelines

- Manual blinds only
- Suitable for horizontal installations only
- All blinds over 1400mm (55<sup>1/8</sup>") wide will have two handles 700mm (27<sup>9/16</sup>") apart, fixed centrally to the overall width