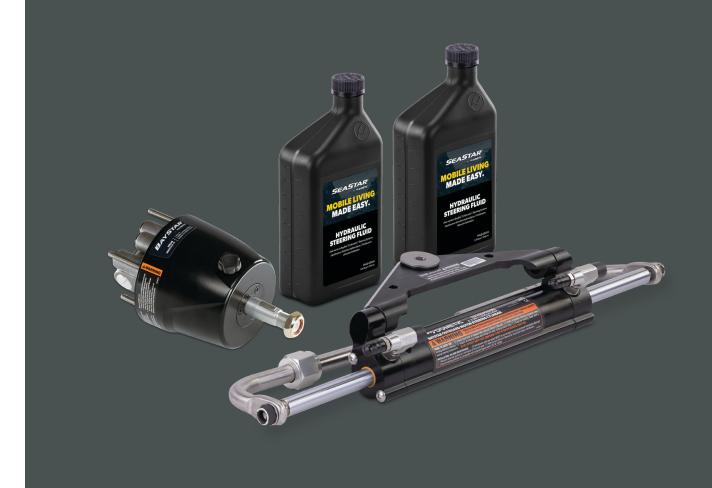

## **BAYSTAR STEERING KITS**

Built in the same tradition as SeaStar Outboard Steering, these BayStar Systems are designed for low torque outboard applications, including inland waterway boats and other low speed displacement vessels. The systems are easy to install with and available in complete kits or by individual components.

| BAYSTAR STEERING KITS           |               |  |
|---------------------------------|---------------|--|
| Kit Description                 | Helm Part No. |  |
| BayStar Steering Kit (W/O Tube) | HK4300-4      |  |
| BayStar Steering Kit (W/O Tube) | HK4350-4      |  |