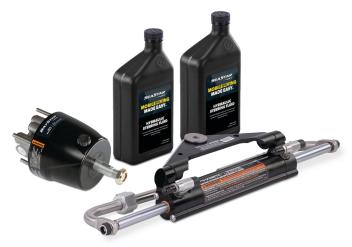

## **BAYSTAR STEERING KITS**

Built in the same tradition as SeaStar Outboard Steering, these BayStar Systems are designed for low torque outboard applications, including inland waterway boats and other low speed displacement vessels. The systems are easy to install with and available in complete kits or by individual components.

| BAYSTAR STEERING KITS           |               |  |
|---------------------------------|---------------|--|
| Kit Description                 | Helm Part No. |  |
| BayStar Steering Kit (W/O Tube) | HK4300-4      |  |
| BayStar Steering Kit (W/O Tube) | HK4350-4      |  |