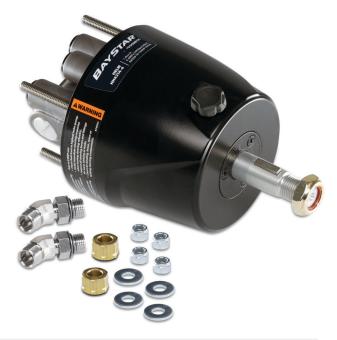

| BAYSTAR HELMS                 |                  |                      |
|-------------------------------|------------------|----------------------|
| Helm Description              | Helm<br>Part No. | Seal Kit<br>Part No. |
| BayStar 1.4 - Front Mount     | HH4314-4         | HP6032               |
| BayStar 1.4 - Sport Tilt      | HH4315-4         | HP6032               |
| Baystar 1.4 - Sport Plus Tilt | HH4316-4         | HP6032               |