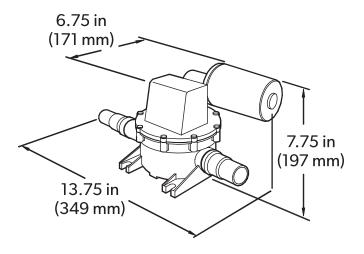

| Model                 | 317301200                                                       | 317302400 |  |  |  |
|-----------------------|-----------------------------------------------------------------|-----------|--|--|--|
| Description           | 12 V DC TW series discharge pump 24 V DC TW series discharge pu |           |  |  |  |
| Weight (Ibs/kg)       | 7/3.2 7/3.2                                                     |           |  |  |  |
| Power Draw (avg.)     | 6 amps @ 12 V DC; 3 amps @ 24 V DC                              |           |  |  |  |
| Circuit Breaker/Fuse* | 10 amps @ 12 V DC; 3 amps @ 24 V DC                             |           |  |  |  |
| Plumbing ID           | 1.5 in./38 mm sanitation hose or PVC pipe                       |           |  |  |  |