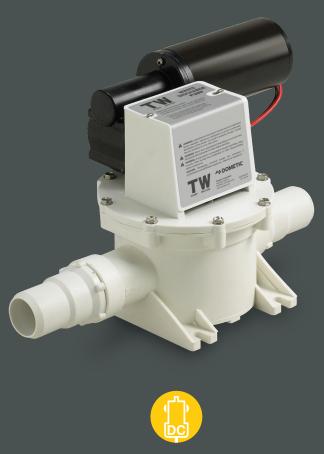

## TW SERIES DISCHARGE PUMPS

For premium tank discharge performance, Dometic TW Series pumps provide unsurpassed quality and reliability. Unlike impeller-type macerator pumps, the bellows-style TW pump can run dry without threat of damage, and draws only 6 amps at 12 V DC.

## RELIABLE WASTE TANK DISCHARGE PUMP

## **Key Benefits**

- Produces 300 gph/1136 lph flow rate
- Runs dry without harm (prevents motor burn-up)
- Self-priming to 10 feet/3.3 m of water
- Integrates with Dometic Tank Discharge (DTD) control systems
- Draws only 6 amps at 12V DC