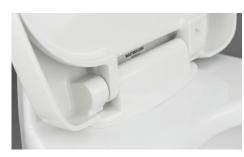

## DOMETIC MODERNO TOILET WITH VARIFLUSH TECHNOLOGY

Dometic Moderno with VariFlush technology is revolutionizing sanitation with its comfort, convenience, and innovative variability. VariFlush technology provides the ability to use any of three different dynamic flushing technologies, VacuFlush, MasterFlush, or Gravity. A single bowl design with such flexibility sets this toilet apart from all others. Moderno uses Dometic's new HandWave Toilet Control Panel, allowing a user's simple hand gesture to flush or refill the toilet without physically touching anything, thereby reducing the spread of germs. The capacitive touch display with aesthetic backlighting and intuitive icons offer a fresh approach to lavatory use. Dometic's Moderno toilet and control panel provide premium elegance, comfort and innovation with vast possibilities.

1. HANDWAVE CONTROLS Touchless operations improves hygiene

2. SLOW CLOSE SEAT Provide silent performance

**3. EASY TO CLEAN** Smooth-contour bowl simplifies cleaning