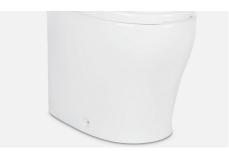

## **LUXURY & INNOVATION**

For an elegant look and easy, convenient cleaning, Moderno features a full-china smooth-contour elongated bowl with sleek, modern styling. The standard-height, slow-close seat and wraparound lid provide luxurious residential comfort. Moderno's VariFlush technology accommodates all of Dometic's popular flushing technologies: VacuFlush Using the most water-efficient flushing method available, bowl contents are powerfully pulled from the toilet via a vacuum generator and pushed to the holding tank. MasterFlush–Offering normal or "dry-bowl"flushing, powerful motorized blades thoroughly macerate waste into a viscous slurry before the waste goes to the holding tank. Gravity Flush–An age-old standard used if discharge plumbing is directly below the toilet.

## **Key Benefits**

- VariFlush technology offers versatility
- Slow-close seat and lid provide silent performance
- Smooth-contour bowl simplifies cleaning
- Standard-height profile for residential comfort
- Available in 12V DC or 24V DC, white.
- Optional bidet seat available.