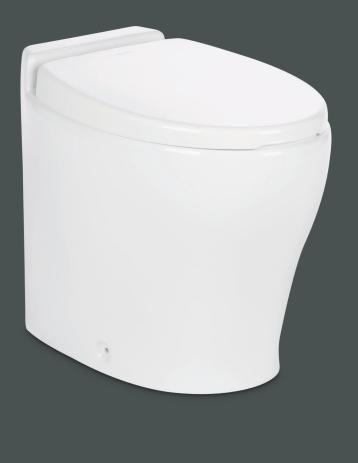

## DOMETIC MODERNO TOILET WITH VARIFLUSH TECHNOLOGY

Dometic Moderno with VariFlush technology is revolutionizing sanitation with its comfort, convenience, and innovative variability. VariFlush technology provides the ability to use any of three different dynamic flushing technologies, VacuFlush, MasterFlush, or Gravity. A single bowl design with such flexibility sets this toilet apart from all others. Moderno uses Dometic's new HandWave Toilet Control Panel, allowing a user's simple hand gesture to flush or refill the toilet without physically touching anything, thereby reducing the spread of germs. The capacitive touch display with aesthetic backlighting and intuitive icons offer a fresh approach to lavatory use. Dometic's Moderno toilet and control panel provide premium elegance, comfort and innovation with vast possibilities.

## **LUXURY & INNOVATION**

For an elegant look and easy, convenient cleaning, Moderno features a full-china smooth-contour elongated bowl with sleek, modern styling. The standard-height, slow-close seat and wraparound lid provide luxurious residential comfort. Moderno's VariFlush technology accommodates all of Dometic's popular flushing technologies: VacuFlush Using the most water-efficient flushing method available, bowl contents are powerfully pulled from the toilet via a vacuum generator and pushed to the holding tank. MasterFlush–Offering normal or "dry-bowl"flushing, powerful motorized blades thoroughly macerate waste into a viscous slurry before the waste goes to the holding tank. Gravity Flush–An age-old standard used if discharge plumbing is directly below the toilet.

## **Key Benefits**

- VariFlush technology offers versatility
- Slow-close seat and lid provide silent performance
- Smooth-contour bowl simplifies cleaning
- Standard-height profile for residential comfort
- Available in 12V DC or 24V DC, white.
- Optional bidet seat available.