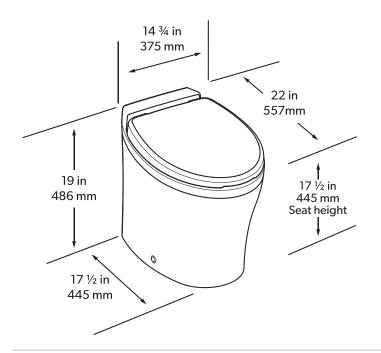

## **LUXURY & INNOVATION**

For an elegant look and easy, convenient cleaning, Moderno features a full-china smooth-contour elongated bowl with sleek, modern styling. The standard-height, slow-close seat and wraparound lid provide luxurious residential comfort. Moderno's VariFlush technology accommodates all of Dometic's popular flushing technologies: VacuFlush Using the most water-efficient flushing method available, bowl contents are powerfully pulled from the toilet via a vacuum generator and pushed to the holding tank. MasterFlush–Offering normal or "dry-bowl"flushing, powerful motorized blades thoroughly macerate waste into a viscous slurry before the waste goes to the holding tank. Gravity Flush–An age-old standard used if discharge plumbing is directly below the toilet.

## **Key Benefits**

- VariFlush technology offers versatility
- Slow-close seat and lid provide silent performance
- Smooth-contour bowl simplifies cleaning
- Standard-height profile for residential comfort
- Available in 12V DC or 24V DC, white.
- Optional bidet seat available.