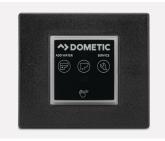

## DOMETIC MODERNO TOILET WITH VARIFLUSH TECHNOLOGY

Dometic Moderno with VariFlush technology is revolutionizing sanitation with its comfort, convenience, and innovative variability. VariFlush technology provides the ability to use any of three different dynamic flushing technologies, VacuFlush, MasterFlush, or Gravity. A single bowl design with such flexibility sets this toilet apart from all others. Moderno uses Dometic's new HandWave Toilet Control Panel, allowing a user's simple hand gesture to flush or refill the toilet without physically touching anything, thereby reducing the spread of germs. The capacitive touch display with aesthetic backlighting and intuitive icons offer a fresh approach to lavatory use. Dometic's Moderno toilet and control panel provide premium elegance, comfort and innovation with vast possibilities.

VARIFLUSH TECHNOLOGY A SINGLE BOWL DESIGN WITH VERSATILITY HANDWAVE CONTROLS TOUCHLESS OPERATION **COMFORT** FULL-CHINA, STANDARD-HEIGHT, SLOW CLOSE SEAT

Mobile living made easy.

1. HANDWAVE CONTROLS Touchless operations improves hygiene

2. SLOW CLOSE SEAT Provide silent performance

**3. EASY TO CLEAN** Smooth-contour bowl simplifies cleaning