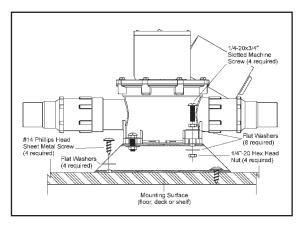

### Installation tools required:

- 3/16-inch drill bit
- Large slotted screwdriver
- Large phillips head screwdriver
- Hand or electric drill
- Pencil
- 7/16-inch wrench
- 1. Mount pump to noise isolation tubes using the four round head slotted machine screws, eight flat washers and four hex head nuts. Tighten securely.
- 2. Set pump in position desired. Mark the four tube mounting holes with pencil. Remove pump and drill pilot holes with 3/16-inch (4.76mm) drill bit.
- 3. Set pump in position aligning the four tube mounting holes. Insert the four sheet metal screws with flat washers and tighten securely.