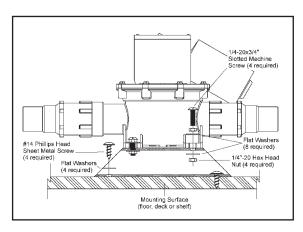

### Installation tools required:

- 3/16-inch drill bit
- Large slotted screwdriver
- Large phillips head screwdriver
- · Hand or electric drill
- Pencil
- 7/16-inch wrench
- Mount pump to noise isolation tubes using the four round head slotted machine screws, eight flat washers and four hex head nuts. Tighten securely.
- 2. Set pump in position desired. Mark the four tube mounting holes with pencil. Remove pump and drill pilot holes with 3/16-inch (4.76mm) drill bit.
- 3. Set pump in position aligning the four tube mounting holes. Insert the four sheet metal screws with flat washers and tighten securely.