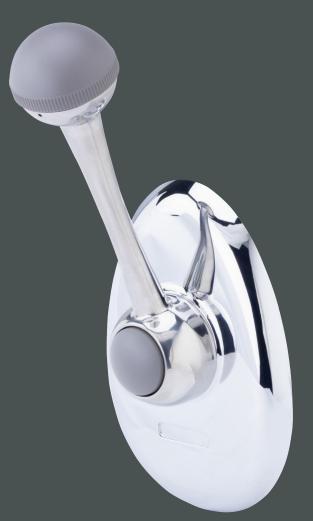

## CH2800P / CH2850P SIDE MOUNT CONTROLS (INTERNATIONAL ONLY)

CH2800 features unique twistgrip switch for control of Bow thruster or windlass. Polished stainless steel lever. Dual action design. Suits 3300/33c type cables.

# DESIGNED FOR STEERING PEDESTAL OR COCKPIT WELL MOUNTING.

CH2800 Features unique twistgrip switch for control of Bow thruster or windlass. Polished stainless steel lever. Dual action design. Suits 3300/33c type cables.

### **Features**

- Stainless Steel lever / Composite knob
- Momentary switch to control Bow Thruster or Windlass
- Suitable for power or sail
- Can be mounted with or without cover plate
- Drop in replacement for popular 700 SS control
- Control uses 3300/33C type cables
- Neutral "warm up" button for throttle only operation