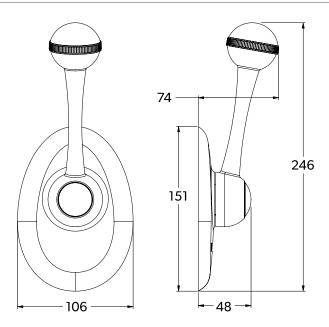

twistgrip switch for control of Bow thruster or windlass. Polished stainless steel lever. Dual action design. Suits 3300/33c type cables.

### **Features**

- Stainless Steel lever / Composite knob
- Momentary switch to control Bow Thruster or Windlass
- Suitable for power or sail
- Can be mounted with or without cover plate
- Drop in replacement for popular 700 SS control
- Control uses 3300/33C type cables
- Neutral "warm up" button for throttle only operation

| ORDER INFORMATION                   |          |
|-------------------------------------|----------|
| CH2800P/CH2850P CONTROLS            | PART NO. |
| Side mount control (with switch)    | CH2800P  |
| Side mount control (without Switch) | CH2850P  |
| Optional neutral safety switch      | 178000   |

### **Technical Data**