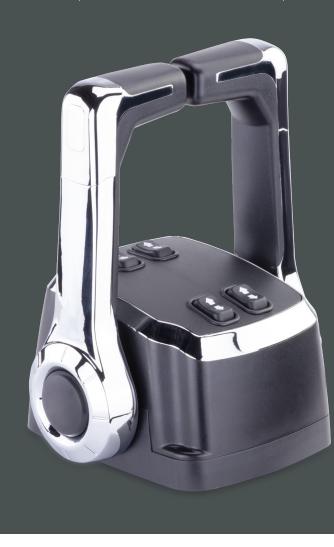

# XTREME SERIES DUAL TOP MOUNT CONTROL

The ergonomics and features of our Xtreme Series controls are the most advanced available and are suitable for most kinds of dual engine application boats.

SHAPELY HANDLE COMFORTABLE FEEL CONTROL

# **XTREME TWIN TOP MOUNT SERIES.**

The ergonomics and features of our Xtreme Series controls are the most advanced available and are suitable for most kinds of dual engine application boats. The shapely, balanced handle's provide a very comfortable feel and the state of the art mechanism guarantees a smooth yet solid action, assuring you have maximum control at all times. This control is designed for twin engine applications.