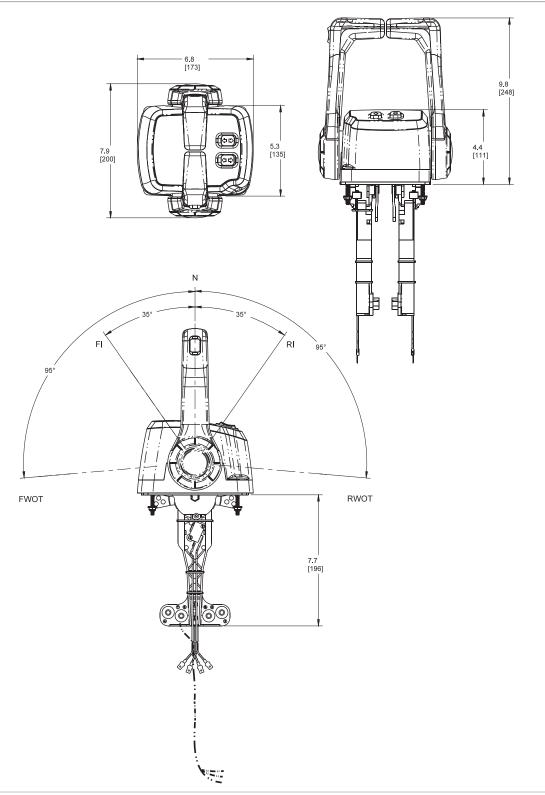

|                             |
| OPTION - CHROME                                                                                 | PART NO.                    |
| OPTION - CHROME<br>Xtreme Dual Top Mount Control, Chrome (no Neutral Interlock on Handle)       | <b>PART NO.</b><br>CHX8240P |
|                                                                                                 |                             |

NOTES: When properly installed, these engine controls will connect to outboard, stern drive and inboard engines, utilizing Mercury/Mariner® and OMC® OEM type control cables as well as 3300/33C universal type cables and engine connection kits.

## **XTREME TWIN TOP MOUNT SERIES.**

### **Technical Data**